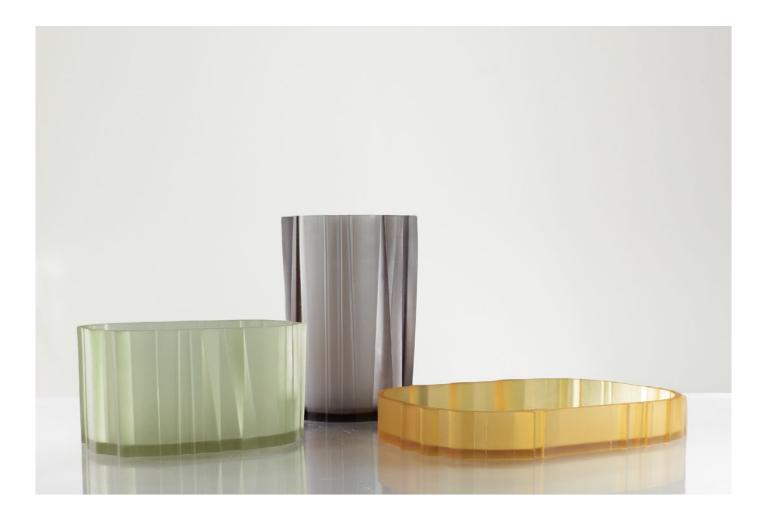

## DESCRIPTION

Beginning as delicate paper sculptures created by bending and folding paper into peaks, bumps and creases, we take impression moulds which allow the cast resin piece to retain the soft, tactile surface of paper, resulting in a beautifully foggy exterior surface that bends and blurs light as it passes through the shaped outer forms. Reproducing the paper model in resin transforms the original fragile paper shapes into rigid usable vessels.

MATERIALS: Resin, Pigment ORIGIN: Canada PRODUCTION: 1-2 weeks

| SIZES<br>TRAY: | 9.75" W X 13.25" D X 1.75" H | 24.5 cm W x 33.5 cm D x 4.5 cm H |
|----------------|------------------------------|----------------------------------|
| LOW VESSEL:    | 6.25" W X 9.25" D X 5" H     | 15 cm W x 24 cm D x 25 cm H      |
| VASE:          | 5" W X6" D X 9.5" H          | 13 cm W x 16 cm D x 36 cm H      |